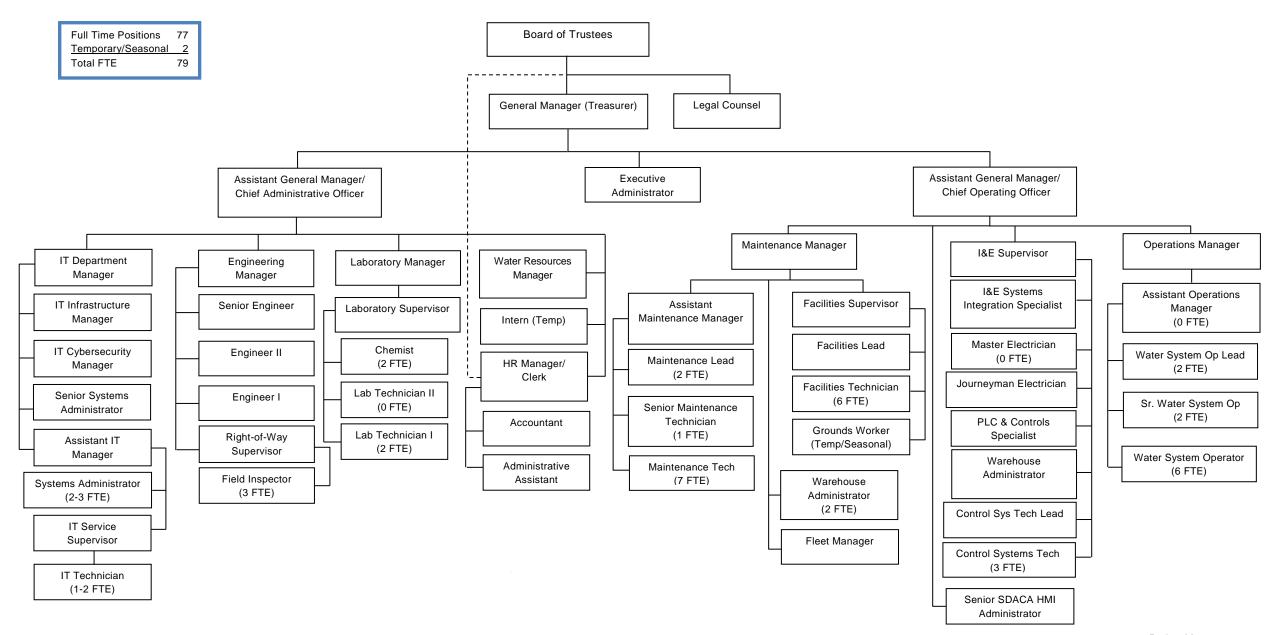

nology department as a permanent increase to manage workload. This FTE would be added midway through the fiscal year. One FTE is being added to the Instrumentation & Electrical department to address SCADA system needs. One FTE is being added to the

Last update: 03/21/2024 Budget063

Engineering department as a permanent increase to manage the workload of the right of way license and encroachment program. This FTE would be added at the beginning of the fiscal year.

Future anticipated needs of the District are estimated to add four FTEs in FY26, two FTEs in FY27, and maintain staffing levels in FY28.

Attachment A represents the proposed staffing levels for FY25.

Last update: 03/21/2024 Budget064

### Metropolitan Water District of Salt Lake & Sandy Organizational Chart Fiscal Year 2025



### **Staffing and Compensation Schedule**

### III. Benefits

The District is interested in providing benefits that will help the District attract and retain skilled and experienced employees. The District is interested in maintaining reasonable stability and predictability for its employees and their families. The District is also interested in providing benefits reasonably comparable to those offered by other local entities similar to the District. The District provides employees with the following benefits package:

- · Medical and Dental Insurance
- · Vision Insurance
- · Health Savings Accounts
- · Flex Spending Accounts
- · Employee Wellness Program
- Life Insurance, Accidental Death and Dismemberment, Long Term Disability, and Long Term Care
- · EAP (Employee Assistance Program)